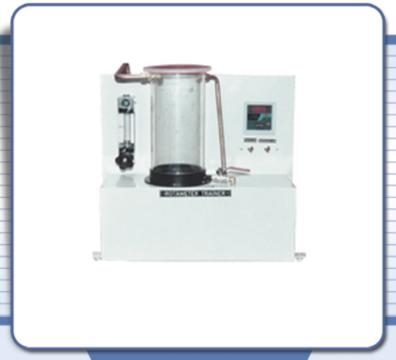

## **Rotameter Trainer Module**

www.unitechscales.com

E-mail: - support@unitechscales.com; sales@unitechscales.com

Mobile no : - +91-98452 22919 (Mr. Prasanna Kumar N.M) Mobile no : - +91-98450 70453 (Mr. Keshava Murthy M.N)

Phone no: - +91-80-2836 6999 | Fax no: - +91-80-2836 6745

The setup is a table top module, it comprises of source and measuring tank. The measuring tank is made of acrylic material with gradation marked in liters. A small FHP pump is fitted to circulate the water. A rotameter with control valve is used to measure the flow rate. Digital timer is provided to note down the duration of flow and the volume of water is measured by the markings on the measuring tank to calculate the actual flow rate

Model : UITM-13

Rotameter : Acrylic body with floating dead weight.

Flow Range : 60 to 700 LPM

Measuring Tank : Max. 5 liters [Acrylic]
Pump : FHP vertical pump.

Timer : 0 to 999 sec.

Accessories : Necessary cable provided.