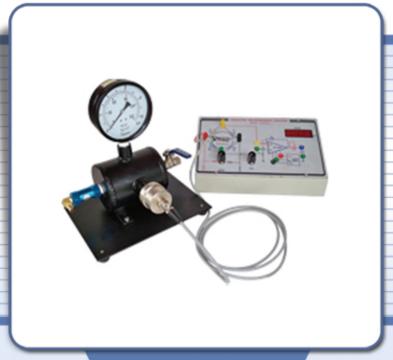

## Pressure Measurement Trainer Module

www.unitechscales.com

E-mail: - support@unitechscales.com; sales@unitechscales.com

Mobile no : - +91-98452 22919 (Mr. Prasanna Kumar N.M) Mobile no : - +91-98450 70453 (Mr. Keshava Murthy M.N)

Phone no : - +91-80-2836 6999 | Fax no : - +91-80-2836 6745

Pressure Measurement Trainer comprises of strain gauge based pressure cell, foot pump to build the pressure, pressure tank fitted with release valves and a bourdon pressure gauge. Digital pressure indictor to read the pressure in Kg/Cm<sup>2</sup> is provided.

Model : UITM-05

Pressure Sensor : Straingauge based, capacity 10 Kg/cm² Indicator : 3½ digit to read upto ±1999 counts.

Bridge Balancing : Potentiometer

Bridge Excitation : 10V DC
Resolution : 0.1 Kg/cm<sup>2</sup>

Power Supply :  $230V \pm 10\%@50Hz$ 

Accessories : Pressure chamber with Dial gauge, Foot air pump.

Necessary cable is provided.