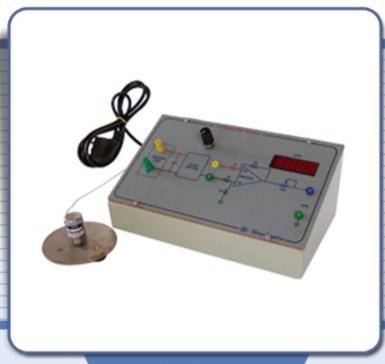

## Piezo-Electric Measurement Trainer Module

www.unitechscales.com

PiezoElectric Trainer comprises of piezoelectric crystal mounted inside housing and fitted on a base plate. Digital indicator is supplied to indicate the vibrational force.

Model : UITM-10

Piezo Sensor : Donut type 1000 pf piezo-crystal.

Vibration Force : Force excerted manually by taping the sensor top at

Display various intervals.

Power Supply :  $3\frac{1}{2}$  digit to read  $\pm 1999$  counts.