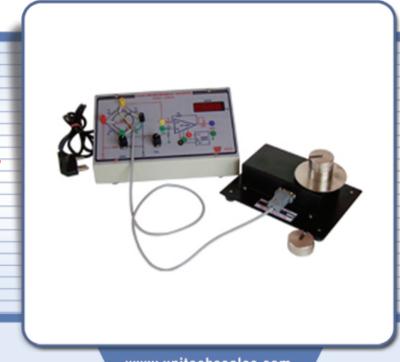

## **Load Measurement Trainer Module**

www.unitechscales.com

Load Measurement Trainer comprises of strain gauge based load cell, loading arrangement to load in compression, weights and digital load indicator to read the load in Kg.

Model : UITM 04

Load Cell : 1 Kg Capacity

Indicator : 3½ digit to read upto ±1999 counts.

Bridge balancing : Potentiometer

Bridge Excitation : 10 V DC
Resolution : 0.01Kg

Power Supply : 230V ± 10% @50 Hz.

Accessories : 100g X 10 Dead Weights.