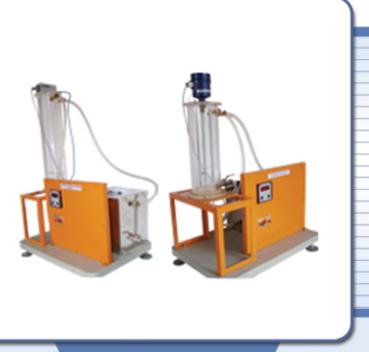

## UNITECH SCALES AND MEASUREMENTS PVT. LTD.

Measurement Lab [Transducer Lab] -Level Measurement Trainer Module

www.unitechscales.com

Level trainer is a table top module, it comprises of measuring tank of 50 CM length, sump tank and load cell capacitance as level sensor. A vertical pump is fitted circulate the water. Digital display indicator is provided display water level in cm

| Model             | : UITM-121-Pressure Sensor Type                   |
|-------------------|---------------------------------------------------|
|                   | : UITM-122-Capacitance Sensor Type                |
| Level Sensor      | : Piezo Pressure transmitter(5 PSI capacity)      |
|                   | : Capacitance probe-(4-20mA)50 cm                 |
| Measuring Tank    | : Acrylic see through tank with graduation 50 cms |
| Source Tank       | : Stainless steel tank (capacity 20ltrs)          |
| Water Circulation | : FHP Pump                                        |
| Display           | : 3½ digit LED display.                           |
| Calibration       | : Front panel calibration by potentiometer.       |
| Enclosure         | : Table top metal frame with Power coating.       |
| Accessories       | : Necessary Piper and cables.                     |