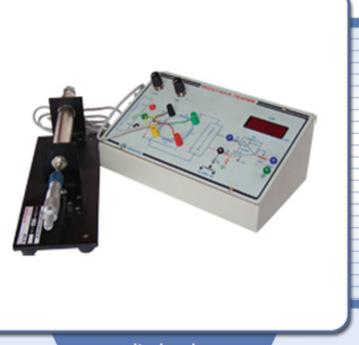

www.unitechscales.com

Inductance Trainer comprises of a coil wound on a bobbin in which a magnetic material core moves as sensor. The displacement of the core is measured and displayed through a digital indicator.

| Model        | : UITM-14                                                  |
|--------------|------------------------------------------------------------|
| Inductance   | : Copper wire wound on a babin with MS core moving inside. |
| Displacement | : 20mm                                                     |
| Display      | : $3\frac{1}{2}$ digit to read ±1999 counts.               |
| Power Supply | : Necessary cable provided.                                |
| Accessories  | : Aluminium Housing with core moving on a graduated scale. |