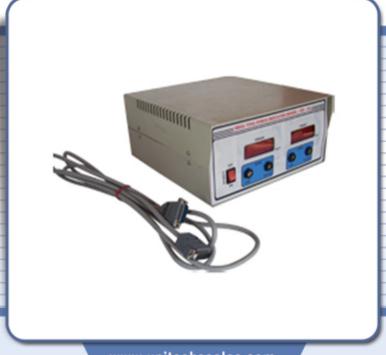

## **SPECIFICATION**

Model : UID-16

Capacity : 500Kg Thrust load, 20 Kgm-torque.

Mounting : Flang type to mount on the machine bed.

Sensor Type : Straingauge based  $350\Omega$  bridge.

Job Mounting : Slots provided on the flange plate to mount the

machine vise.

Display : 2 independent, 3½ digit LED display.

Resolution : 1 kg for thrust, 0-1Kg-M for torque.

Zero Balancing : Fine & corse potentiometer provided on the panel.

Recorder O / P : Analog output (200mv max) is provided to connect xy

recorder or : datalogger.

Power : 230V 50Hz

Enclosure : Powder coated metal box of 250L X300(D)X100H
Accessories : Self centering vice. 4"-1No.Necessary Cables Provided.
Optional (Extra Cost) : RS232 Interface to computer for datalogging with