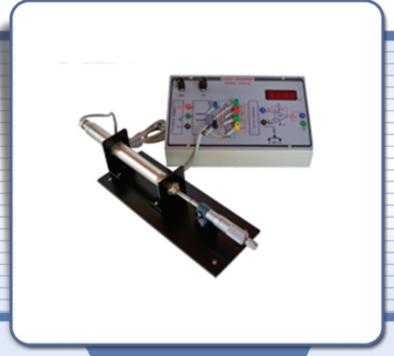

## Displacement Measurement Trainer

Module

www.unitechscales.com

E-mail: - support@unitechscales.com; sales@unitechscales.com

Mobile no : - +91-98452 22919 (Mr. Prasanna Kumar N.M) Mobile no : - +91-98450 70453 (Mr. Keshava Murthy M.N)

Phone no : - +91- 80-2836 6999 | Fax no : - +91-80- 2836 6745

Displacement Measurement module comprises of LVDT with micrometer jig fitted on the base plate to give displacement to the core of LVDT. Digital  $3\frac{1}{2}$  digit indicator is supplied to read the displacement in mm.