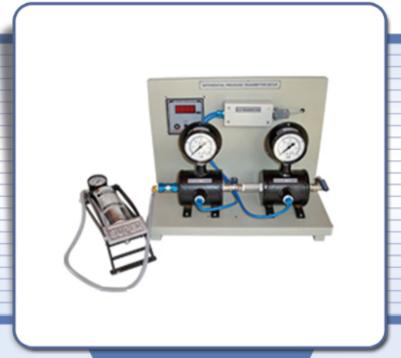

## Differential Pressure Transmitter Trainer

www.unitechscales.com

E-mail: - support@unitechscales.com; sales@unitechscales.com

Mobile no : - +91-98452 22919 (Mr. Prasanna Kumar N.M) Mobile no : - +91-98450 70453 (Mr. Keshava Murthy M.N)

Phone no : - +91-80-2836 6999 | Fax no : - +91-80-2836 6745

This table top model comprises of two pressure chambers. One for high pressure and another for low pressure. The two pressure chambers are fitted with pressure gauges. The differential pressure transmitter is connected to the two chambers. The pressure is built by a foot air pump. Digital instrument is provided to indicate the differential pressure with transmitter output.

Model : UITM 21.
Pressure Range : 0-15 PSI.

Different Pressure Sensor : Piezoresistive type 0-30 PSI Sensor.

Different Setup : Two Pressure chambers coupled with valve in between.

Display : 3½ digit LED display.

Transmitter O/P : 4-20mA for 0 to 15 PSI.

Display Resolution : 0-1mA Pressure 0.1 PSI.

Accessories : Foot air pump to build pressure. Necessary cable & Fixtures.