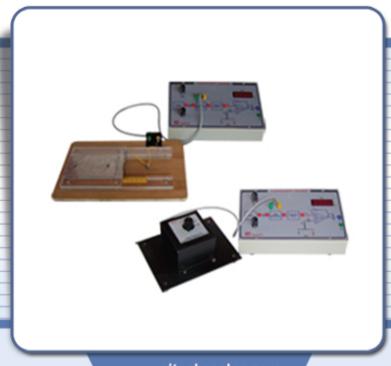

Phone no: - +91-80-2836 6999 | Fax no: - +91-80-2836 6745

Capacitance Trainer comprises of parallel plate/angular capacitor with dielectric medium air as sensor, mounted on the base plate with scale for displacement. Digital indicator is provided to read the change in capacitance in terms of displacement

Model : UITM-110 [Linear Displacement]

: UITM-111 [Angular Displacement]

Capacitance Sensor : Linear-Parallel plate capacitor

: Angular-Gang condensor.

Displacement : Linear-50mm

: Angular-0-90°

Indicator :  $3\frac{1}{2}$  digit to read  $\pm 1999$  counts.